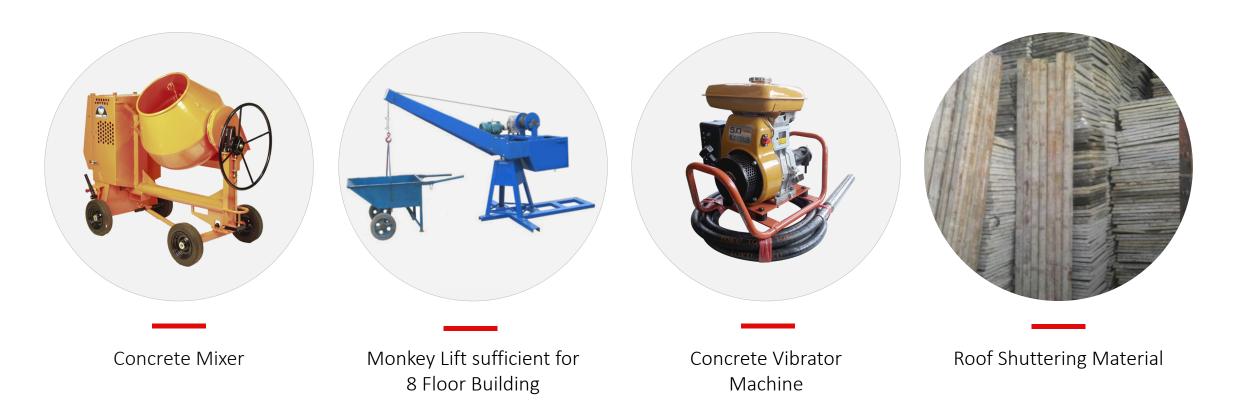

We have our company owned equipment employed for various Civil Work:

This reduces our market dependency and helps us save time on construction leading to on time delivery of your projects.

For Transport of both material and men, Company Owned commercial vehicle serves the purpose.