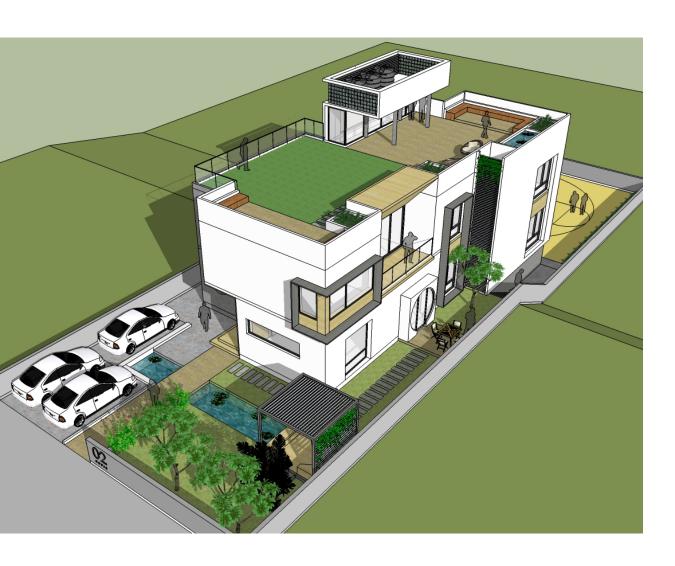

## Luxury Cottages in Dehradun

Project: Location:

Luxury Residential Galjwari, Dehradun

Houses

Situated in the village of Galjwari the place is secluded and nestled among sal wood forests, creating perfect sync with nature.

Offering large plot sizes ideal for a small farmhouse in the Forest.

Located just 20 minutess from main Raipur Road