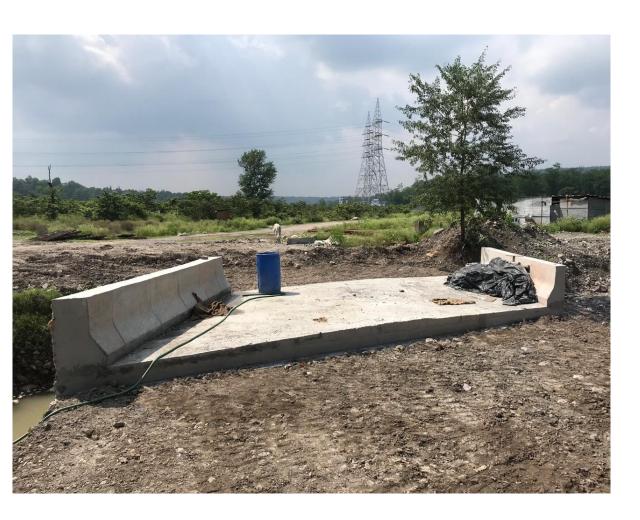

Skew Box Culvert on Approach Road – Left Bank of Chandrabhaga ji River – Rishikesh

Toe Wall on Embankment near Road Under Bridge – Yog Nagari Rishikesh Railway Station – Rishikesh

GTM FOREST LAVANA: HARIDWAR ROAD