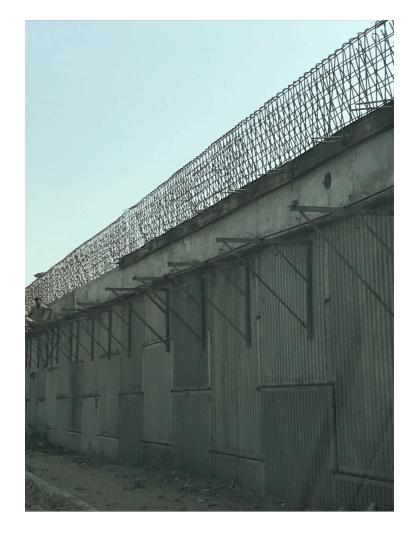

CRASH BARRIER WORK ON NH-74

Box Culvert & Pipe Culvert Drain and Chute Work For SADBHAV GROUP

MS and RCC KERB & RAILING

**EXTENSION JOINT WORK** 

MDDA COMPLEX: FOOD & ENTERTAINMENT CITY -- CLOCK TOWER, DEHRADUN

Skew Box Culvert on Approach Road – Left Bank of Chandrabhaga ji River – Rishikesh

Toe Wall on Embankment near Road Under Bridge – Yog Nagari Rishikesh Railway Station – Rishikesh

GTM FOREST LAVANA: HARIDWAR ROAD