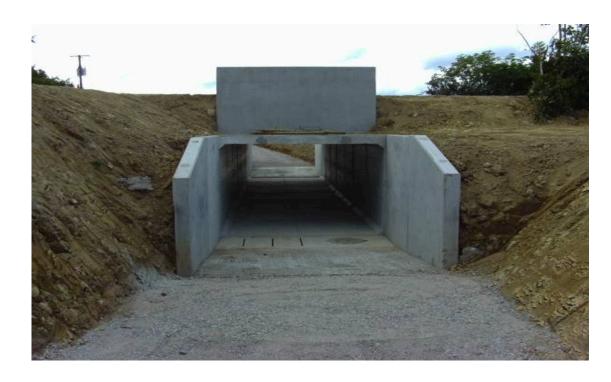

Skew Box Culvert on Approach Road – Left Bank of Chandrabhaga ji River – Rishikesh

Toe Wall on Embankment near Road Under Bridge – Yog Nagari Rishikesh Railway Station – Rishikesh

GTM FOREST LAVANA: HARIDWAR ROAD