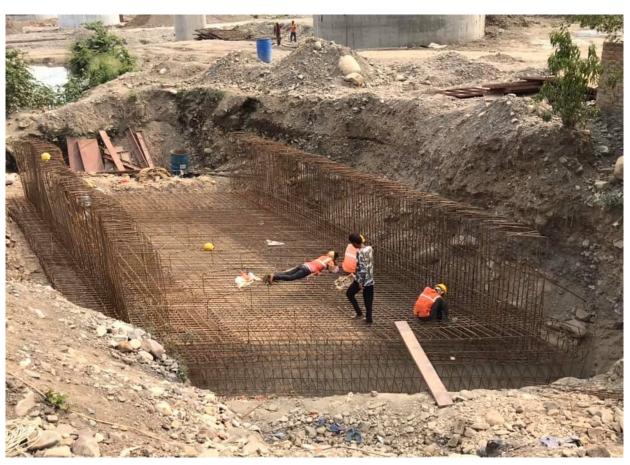

Skew Box Culvert on Approach Road – Left Bank of Chandrabhaga ji River – Rishikesh

Toe Wall on Embankment near Road Under Bridge – Yog Nagari Rishikesh Railway Station – Rishikesh

GTM FOREST LAVANA: HARIDWAR ROAD