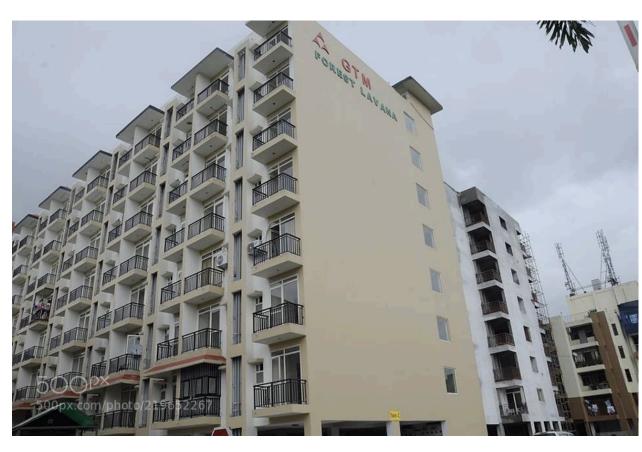

Skew Box Culvert on Approach Road – Left Bank of Chandrabhaga ji River – Rishikesh

Toe Wall on Embankment near Road Under Bridge – Yog Nagari Rishikesh Railway Station – Rishikesh

GTM FOREST LAVANA: HARIDWAR ROAD