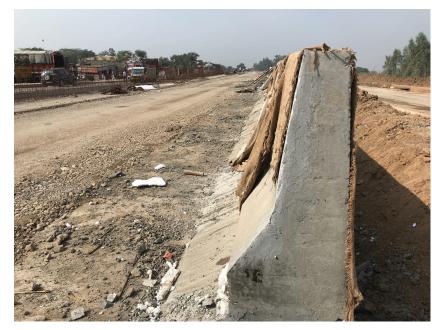

CRASH BARRIER WORK ON NH-74

Box Culvert & Pipe Culvert Drain and Chute Work For SADBHAV GROUP

MS and RCC KERB & RAILING

**EXTENSION JOINT WORK** 

MDDA COMPLEX: FOOD & ENTERTAINMENT CITY -- CLOCK TOWER, DEHRADUN

Skew Box Culvert on Approach Road – Left Bank of Chandrabhaga ji River – Rishikesh

Toe Wall on Embankment near Road Under Bridge – Yog Nagari Rishikesh Railway Station – Rishikesh

GTM FOREST LAVANA: HARIDWAR ROAD